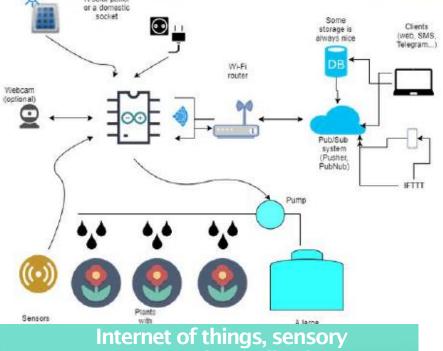

### Technology - Sensory Systems - Input Data

| Management           | Sustainability<br>(Environmental External<br>Factors)                                                       | Human Condition<br>(Internal Factors)                                                                                                        |
|----------------------|-------------------------------------------------------------------------------------------------------------|----------------------------------------------------------------------------------------------------------------------------------------------|
| Access- fingerprints | Sensors relating to food<br>growth management ( water,<br>soil, air , sickness)                             | Physical Senses:<br>(Eyes)Ambiance Control<br>(Sound)Noise Reduction<br>(Touch)Mosquitos/ flies (sound<br>wave production)<br>(Smell) Scents |
| Counting People      | Sensors relating to<br>environmental quality ( CO2,<br>Humidity, other)                                     | Emotional:<br>Stress/ Calmness<br>Concentration                                                                                              |
| Cameras/ Security    | Systems that based on<br>renewable energy ( water<br>filters, rain harvest, biogas<br>waste, photovoltaics) | Model processing data to provide output function                                                                                             |

### Filter Choice: Affordable, Based on Renewable Energy, Easy to Use

Types of Sensors that can be used.

1) Air quality sensors - Air quality sensors measure levels of pollution, carbon dioxide and other particulates in the air.

- 2) Cameras Capture visual data. Can track people, movements, location in the premises
- 3) Biomedical sensors Biomedical sensors measure a person's vital signs, like heart rate and oxygen level. Using a wearable device like a bracelet.

4) Humidity sensors - Humidity sensors monitor humidity, or the amount of water vapor, in the air. Manage comfort and energy use.

5) Motion sensors - These sensors use infrared radiation or ultrasonic waves to detect motion, safety applications, trigger things.

6) Proximity sensors - These sensors bounce infrared radiation or ultrasonic waves off objects to detect their presence. Measure distance from a Point of Interest

7) Temperature Sensors - Temperature sensors detect changes in temperature, measuring the amount of heat there is in an environment.

8) Flow sensors - Flow sensors measure how quickly a liquid or gas flows past a certain point in a tube or pipe. A flow rate that's too fast or too slow could indicate a problem, like a leak.

9) Chemical sensors - Chemical sensors detect chemical changes like radiation and pH levels in air or liquids.