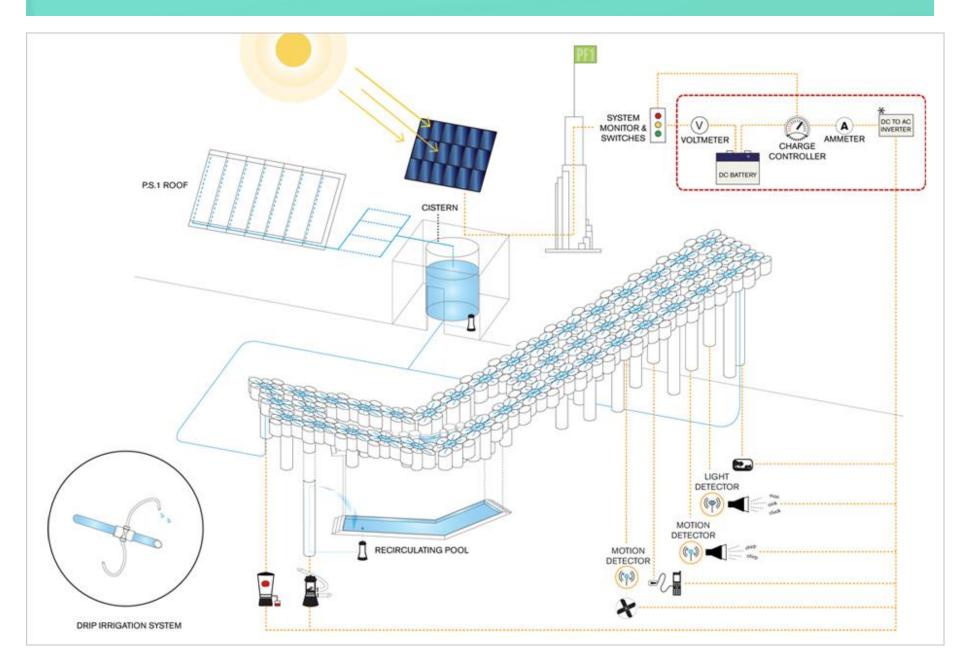

## **Green House Space**

[Area: 6 m x 8 m x H 4 m] Cultivation of plant-based food

Room for training ( 20 people capacity)

Space for cooking/ testing

**Sensory Systems\*** 

**Proposed Design** 

Nature based solutions- vertical growing

systems, data collection processing and optimization

# Technology: opensource, affordable solutions

Building from Waste Material Experiments

| Petic, Laen & Gardes + Pet Carriel + Traje | BIOGENTS BG-Mosquitaire CO2 Outdoor Mosquito Trap +<br>BG-Sweetscent Mosquito Attractant • Effective Against All<br>Mosquito Species • Trap incl BG-Sweetscent Lure & BG-<br>Booster CO2 Set • For Outdoor & Patio<br>Vial the Biogens Stere<br>42 ###### · 12 tatelogs<br>Currently unavailable:<br>We don't new when or if the item will be back in stock. |                          |           |                            | Fly Away - 2 Pack Outdoor Fly Repellent Fan, Outside or<br>Inside Table use, Restaurant, Barbeque, Events, Deter Flies,<br>Waspe, Bees, Other Moscas and Bugs Away, Battery<br>Operated, Tabletop, Hanging Hook.<br>Viei the Fly Away Product Size<br>too' isought in partment<br>*33 <sup>30</sup> (137.00 / comd<br>No Import Fees Deposit & 517.07 Shipping to Cyprus Details ~<br>Available at a lower price from other sellers that may not offer free Prime shipping.<br>Bend Fly Away Product |                          |
|--------------------------------------------|--------------------------------------------------------------------------------------------------------------------------------------------------------------------------------------------------------------------------------------------------------------------------------------------------------------------------------------------------------------|--------------------------|-----------|----------------------------|------------------------------------------------------------------------------------------------------------------------------------------------------------------------------------------------------------------------------------------------------------------------------------------------------------------------------------------------------------------------------------------------------------------------------------------------------------------------------------------------------|--------------------------|
|                                            | -<br>                                                                                                                                                                                                                                                                                                                                                        | 221.0                    |           |                            | Color                                                                                                                                                                                                                                                                                                                                                                                                                                                                                                | Black Portable           |
|                                            | Brand                                                                                                                                                                                                                                                                                                                                                        | Biogents                 |           |                            | Style                                                                                                                                                                                                                                                                                                                                                                                                                                                                                                |                          |
| Roll over image to zoom in                 | Color                                                                                                                                                                                                                                                                                                                                                        | Brown                    |           | Roll over image to zoom in | Item Dimensions                                                                                                                                                                                                                                                                                                                                                                                                                                                                                      | 3.25 x 3.25 x 9.5 inches |
|                                            | Style                                                                                                                                                                                                                                                                                                                                                        | Mosquitaire CO2          |           |                            | LxWxH                                                                                                                                                                                                                                                                                                                                                                                                                                                                                                |                          |
|                                            | Number of Pieces                                                                                                                                                                                                                                                                                                                                             | 1                        | 44-76     |                            | Number of Pieces                                                                                                                                                                                                                                                                                                                                                                                                                                                                                     | 2                        |
|                                            | Is Electric                                                                                                                                                                                                                                                                                                                                                  | Yes                      | / / 褒 / / | 7 📻 🎊 🎆 🎒 🔿                | Is Electric                                                                                                                                                                                                                                                                                                                                                                                                                                                                                          | Yes                      |
|                                            | Target Species                                                                                                                                                                                                                                                                                                                                               | Mosquito                 |           |                            | ✓ See more                                                                                                                                                                                                                                                                                                                                                                                                                                                                                           |                          |
|                                            | Product Dimensions                                                                                                                                                                                                                                                                                                                                           | 15.4°L x 15.4°W x 16.5°H |           | 2 WDEDS                    | → see multe                                                                                                                                                                                                                                                                                                                                                                                                                                                                                          |                          |
|                                            | About this item                                                                                                                                                                                                                                                                                                                                              |                          |           |                            |                                                                                                                                                                                                                                                                                                                                                                                                                                                                                                      |                          |

### Technology - Sensory Systems - Input Data

| Management           | Sustainability<br>(Environmental External<br>Factors)                                                       | Human Condition<br>(Internal Factors)                                                                                                        |
|----------------------|-------------------------------------------------------------------------------------------------------------|----------------------------------------------------------------------------------------------------------------------------------------------|
| Access- fingerprints | Sensors relating to food<br>growth management ( water,<br>soil, air , sickness)                             | Physical Senses:<br>(Eyes)Ambiance Control<br>(Sound)Noise Reduction<br>(Touch)Mosquitos/ flies (sound<br>wave production)<br>(Smell) Scents |
| Counting People      | Sensors relating to<br>environmental quality ( CO2,<br>Humidity, other)                                     | Emotional:<br>Stress/ Calmness<br>Concentration                                                                                              |
| Cameras/ Security    | Systems that based on<br>renewable energy ( water<br>filters, rain harvest, biogas<br>waste, photovoltaics) | Model processing data to provide output function                                                                                             |

### Filter Choice: Affordable, Based on Renewable Energy, Easy to Use

Types of Sensors that can be used.

1) Air quality sensors - Air quality sensors measure levels of pollution, carbon dioxide and other particulates in the air.

- 2) Cameras Capture visual data. Can track people, movements, location in the premises
- 3) Biomedical sensors Biomedical sensors measure a person's vital signs, like heart rate and oxygen level. Using a wearable device like a bracelet.

4) Humidity sensors - Humidity sensors monitor humidity, or the amount of water vapor, in the air. Manage comfort and energy use.

5) Motion sensors - These sensors use infrared radiation or ultrasonic waves to detect motion, safety applications, trigger things.

6) Proximity sensors - These sensors bounce infrared radiation or ultrasonic waves off objects to detect their presence. Measure distance from a Point of Interest

7) Temperature Sensors - Temperature sensors detect changes in temperature, measuring the amount of heat there is in an environment.

8) Flow sensors - Flow sensors measure how quickly a liquid or gas flows past a certain point in a tube or pipe. A flow rate that's too fast or too slow could indicate a problem, like a leak.

9) Chemical sensors - Chemical sensors detect chemical changes like radiation and pH levels in air or liquids.

10) Earth observation satellites can be used to monitor the health of urban areas, including air quality, water quality, and noise pollution

Design Approach Work in Progress

MODULES S.M.A.R.T. GRENHUSE O Roof System lo support reponsible OROOF (humess growth through hands on (2) whiles We-Grow We-Cornert / We lan, Sun alten dat MOORM 3 FLOOR #nuture buye solution 4 VENAN PANJ: FURNITUR (from weste) MODELY Copening up. a. TABLE b claubtos 8m C. NUTEBOARD WNOVATION d. WURKING Derven e.other??? By Design wor thes ٩, (3) PRODUCTS# at of weste. eferences ( caffee etc. ) . Tropical Huse TI GNTRANCE . control HUMAN · Identifiel Challings · Open-source Systems ARGA. \* CNMRUMMAL SPACIAL / Munugenet.