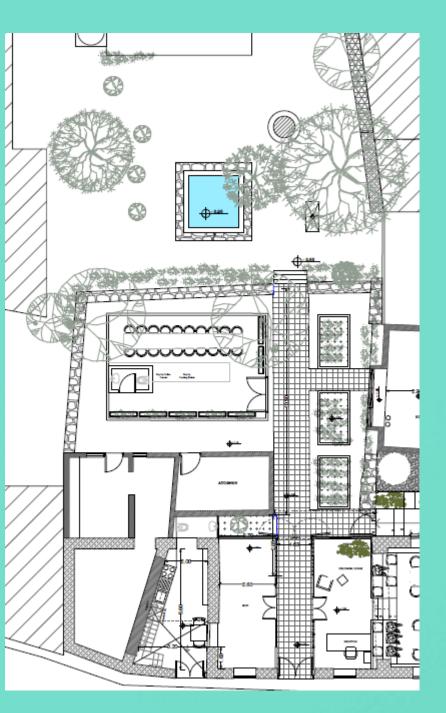

## **Green House Space**

[Area: 6 m x 8 m x H 4 m] Cultivation of plant-based food

Room for training ( 20 people capacity)

Space for cooking/ testing

**Sensory Systems\*** 

**Proposed Design** 

Nature based solutions- vertical growing

10) Earth observation satellites can be used to monitor the health of urban areas, including air quality, water quality, and noise pollution

Design Approach Work in Progress

MODULES S.M.A.R.T. GRENHUSE O Roof System lo support reponsible OROOF (humess growth through hands on (2) whiles We-Grow We-Cornert / We lan, Sun alten dat MOORM 3 FLOOR #nuture buye solution 4 VENAN PANJ: FURNITUR (from weste) MODELY Copening up. a. TABLE b claubtos 8m C. NUTEBOARD WNOVATION d. WURKING Derven e.other??? By Design wor thes ٩, (3) PRODUCTS# at of weste. eferences ( caffee etc. ) . Tropical Huse TI GNTRANCE . control HUMAN · Identifiel Challings · Open-source Systems ARGA. \* CNMRUMMAL SPACIAL / Munugenet.

### **Design Approach Work in Progress**

### **Design Approach Work in Progress**

1st Idea (with upcycle windows)

**3rd Idea** (modules+green roof)

"As social entrepreneurs We all have a dream And extremely engaged In reaching that dream -But we need support to Be able to do it."