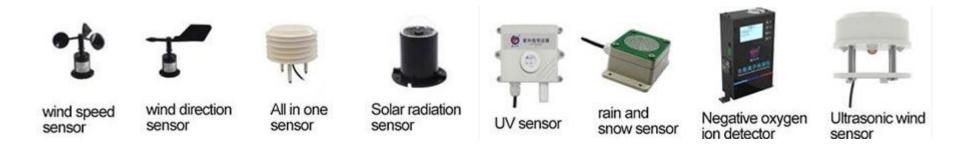

### Technology - Sensory Systems - Input Data

| Management           | Sustainability<br>(Environmental External<br>Factors)                                                       | Human Condition<br>(Internal Factors)                                                                                                        |
|----------------------|-------------------------------------------------------------------------------------------------------------|----------------------------------------------------------------------------------------------------------------------------------------------|
| Access- fingerprints | Sensors relating to food<br>growth management ( water,<br>soil, air , sickness)                             | Physical Senses:<br>(Eyes)Ambiance Control<br>(Sound)Noise Reduction<br>(Touch)Mosquitos/ flies (sound<br>wave production)<br>(Smell) Scents |
| Counting People      | Sensors relating to<br>environmental quality ( CO2,<br>Humidity, other)                                     | Emotional:<br>Stress/ Calmness<br>Concentration                                                                                              |
| Cameras/ Security    | Systems that based on<br>renewable energy ( water<br>filters, rain harvest, biogas<br>waste, photovoltaics) | Model processing data to provide output function                                                                                             |

### Filter Choice: Affordable, Based on Renewable Energy, Easy to Use

Types of Sensors that can be used.

1) Air quality sensors - Air quality sensors measure levels of pollution, carbon dioxide and other particulates in the air.

- 2) Cameras Capture visual data. Can track people, movements, location in the premises
- 3) Biomedical sensors Biomedical sensors measure a person's vital signs, like heart rate and oxygen level. Using a wearable device like a bracelet.

4) Humidity sensors - Humidity sensors monitor humidity, or the amount of water vapor, in the air. Manage comfort and energy use.

5) Motion sensors - These sensors use infrared radiation or ultrasonic waves to detect motion, safety applications, trigger things.

6) Proximity sensors - These sensors bounce infrared radiation or ultrasonic waves off objects to detect their presence. Measure distance from a Point of Interest

7) Temperature Sensors - Temperature sensors detect changes in temperature, measuring the amount of heat there is in an environment.

8) Flow sensors - Flow sensors measure how quickly a liquid or gas flows past a certain point in a tube or pipe. A flow rate that's too fast or too slow could indicate a problem, like a leak.

9) Chemical sensors - Chemical sensors detect chemical changes like radiation and pH levels in air or liquids.