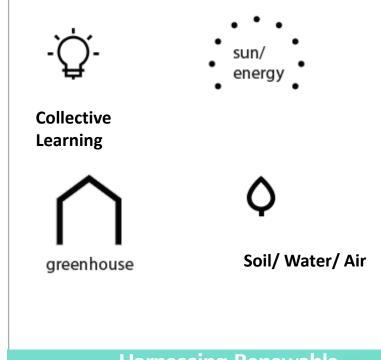

### Sustainable Garden Design

Innovation Driven by Design

Harnessing Renewable Resources Cleansing Existing

## Purpose: To support responsible food growth through hands-on learning

## WeGrow / WeConnect / WeLearn

## **Green House Space**

[Area: 6 m x 8 m x H 4 m] Cultivation of plant-based food

Room for training ( 20 people capacity)

Space for cooking/ testing

**Sensory Systems\*** 

**Proposed Design** 

Nature based solutions- vertical growing