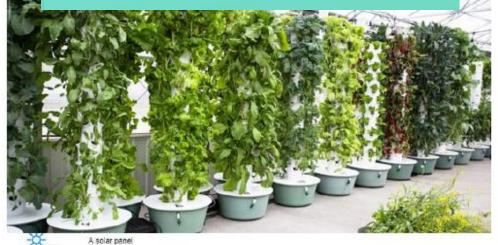

## **Green House Space**

[Area: 6 m x 8 m x H 4 m] Cultivation of plant-based food

Room for training ( 20 people capacity)

Space for cooking/ testing

**Sensory Systems\*** 

**Proposed Design** 

Nature based solutions- vertical growing

systems, data collection processing and optimization