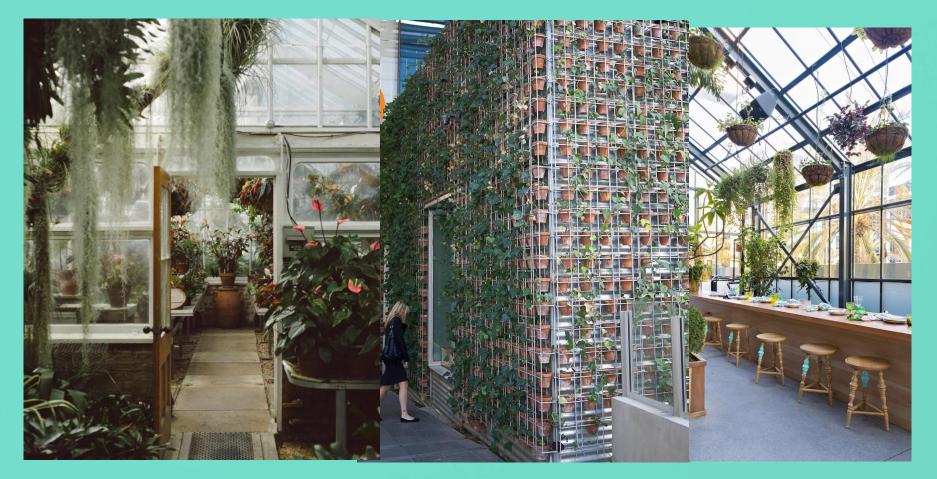

### Sustainable Garden Design

Innovation Driven by Design

Harnessing Renewable Resources Cleansing Existing

#### Portable planting modules

e designed for inspiring workplaces

**Open Source Furniture - Tech** 

**Green Shades: Temperature** 

## **Green House Space**

[Area: 6 m x 8 m x H 4 m] Cultivation of plant-based food

Room for training ( 20 people capacity)

Space for cooking/ testing

**Sensory Systems\*** 

**Proposed Design** 

Nature based solutions- vertical growing