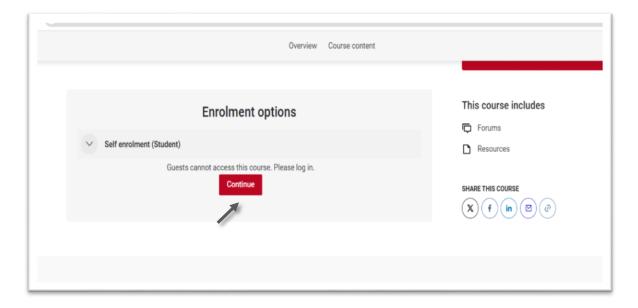

## 4. Click "Enroll Now"

5. Click Continue, to create your account:

Funded by the European Union. Views and opinions expressed are however those of the author(s) only and do not necessarily reflect those of the European Union or the European Education and Culture Executive Agency (EACEA). Neither the European Union nor EACEAcan be held responsible for them.

6. Then you can Log In or Create a New Account, to access the course.

7. Upon creating a new account, a confirmation email will be sent to you for activation. Please also check your 'Spam' folder if it does not appear in your inbox.