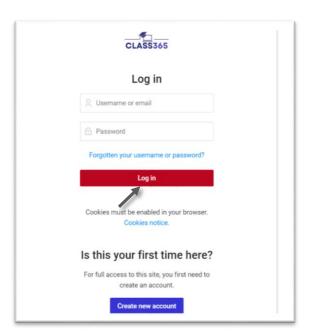

6. Then you can Log In or Create a New Account, to access the course.

7. Upon creating a new account, a confirmation email will be sent to you for activation. Please also check your 'Spam' folder if it does not appear in your inbox.